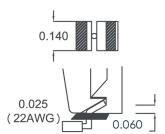

## **TECHNICAL DATA SHEET**

Part#: 530E-1-US

Pliers - Cut & Bend -- Carbon Steel - Cuts lead .06"/bends 30° Designed to cut leads to .060" from the PC board, then bend the lead to 30° keeping components in place when soldering.

The 530E-1-US 5" shear cutter and bending plier is designed to cut leads to .060" from the PC board, then bend the lead to 30 degrees keeping components in place when soldering. The recommended cutting capacity is 22AWG (.025" diameter). It features an ergonomically molded antimicrobial Anti-Static grip (10<sup>10</sup> ohms/sq surface resistivity) with dual leaf springs.

.14"

0.42" (10.5mm)

5" (125mm)

5

662847007200

8203.20.60.30

FAR99

USA