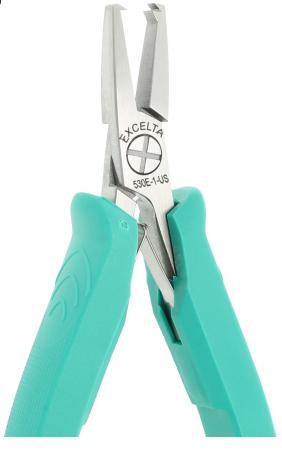

## **TECHNICAL DATA SHEET**

Part#: 530E-1-US

Pliers - Cut & Bend -- Carbon Steel - Cuts lead .06"/bends 30° Designed to cut leads to .060" from the PC board, then bend the lead to 30° keeping components in place when soldering.

The 530E-1-US 5" shear cutter and bending plier is designed to cut leads to .060" from the PC board, then bend the lead to 30 degrees keeping components in place when soldering. The recommended cutting capacity is 22AWG (.025" diameter). It features an ergonomically molded antimicrobial Anti-Static grip (10<sup>10</sup> ohms/sq surface resistivity) with dual leaf springs.