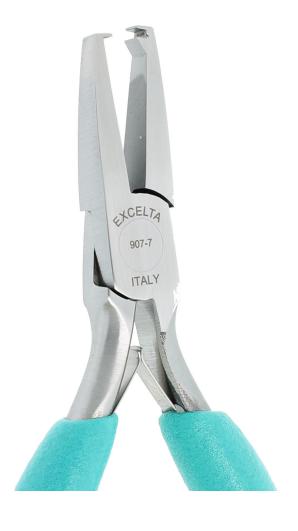

## **TECHNICAL DATA SHEET**

Part#: 907-7

Pliers - Cut & Bend - Cuts lead .06"/bends 90° Cuts component leads at .060" then bends the lead

The 907-7 6" anti-shock shear cutter/bender cuts component leads at .060" then bends the lead keeping the component in place when soldering. Recommended cutting capacity is 20 AWG (.032" diameter). It features soft cushioned ergonomic Anti-Static grips (10<sup>10</sup> ohms/sq surface resistivity) with dual leaf springs for smooth action.